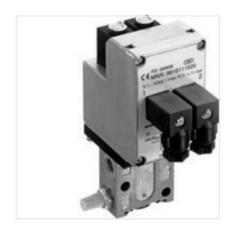

## **Description**

## E/P pressure regulator series EV04

E/P pressure regulator, EV04 series

## **Specification**

| Type of coupling           | G                                                                                |
|----------------------------|----------------------------------------------------------------------------------|
| Pressure range             | 8bar                                                                             |
| Connecting diameter (inch) | G 1/8"                                                                           |
| Material                   | Die-Cast Aluminium/Die-Cast Zinc (Housing);Acrylonitrile Butadiene Rubber (Seal) |
| Airflow                    | 350I/min                                                                         |
| Temperature area           | -5/50°C                                                                          |
| Max. service pressure      | 8bar                                                                             |
| Max. service pressure      | 8bar                                                                             |